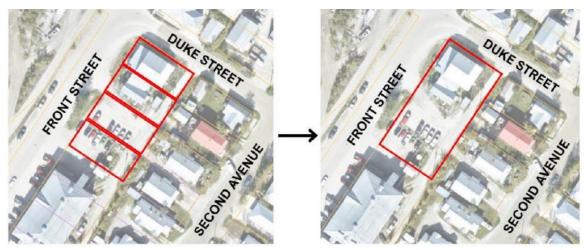

#### Recommendation

That Council grant a 12-month extension of the subdivision authority to consolidate Lots 7, 8, 9 & 10, Block D, Ladue Estate (Subdivision Application #23-103) subject to the following conditions:

1. The applicant submits a plan of subdivision completed by a certified lands surveyor drawn in conformity with the approval.

2. The applicant shall, on approval of the subdivision plan by the City of Dawson, take all necessary steps to enable the registrar under the Land Titles Act to register the plan of subdivision.

#### **Executive Summary**

Subdivision application #23-103 was submitted to facilitate the development of TH Heritage Complex. Lots 7, 8, 9 & 10, Block D, Ladue Estate are located within Settlement Land Parcel C-20FS/D.

#### Background

Subdivision Application #23-103 was approved by Council in November 2023. Approval of subdivision applications, according to the *Municipal Act* S.319(2), are valid for 12 months and may be subject to renewal for one more period of 12 months at the discretion of the approving authority. The contracted surveyor requested an extension of approval on behalf of the applicant (TH) in November 2024.

#### **Municipal Act**

The *Municipal Act* s.314 details the requirements for any proposed plan of subdivision to have direct access to the highway to the satisfaction of the approving authority. Access to these lots exists on Front Street, Duke Street, and the laneway. The rear laneway is proposed to be realigned to avoid encroachment on to these lots. TH and City staff are collaborating to find a way forward.

#### **Official Community Plan**

The properties are currently designated as DC – Downtown Core: the area that best depicts the commercial core of Dawson during the gold rush. This location is recognized as the heart of Dawson City since it accommodates a broad range of uses focusing on the commercial, cultural, and community needs of residents and visitors. The consolidated lot would retain the same designation and any new use or development on the proposed lot would be required to conform to the OCP designation, or else apply for an OCP Amendment.

#### **Zoning Bylaw**

Lots 7, 8, 9 & 10 are zoned P2: Institutional. The proposed development is compliant with the Zoning Bylaw. Currently, these parcels accommodate a number of structures, including the boiler building and the Han Fishery buildings. Regarding these structures, two applications have already been approved by the City. These applications proposed to demolish the Han Fishery buildings, and to relocate the boiler to Lot 6.