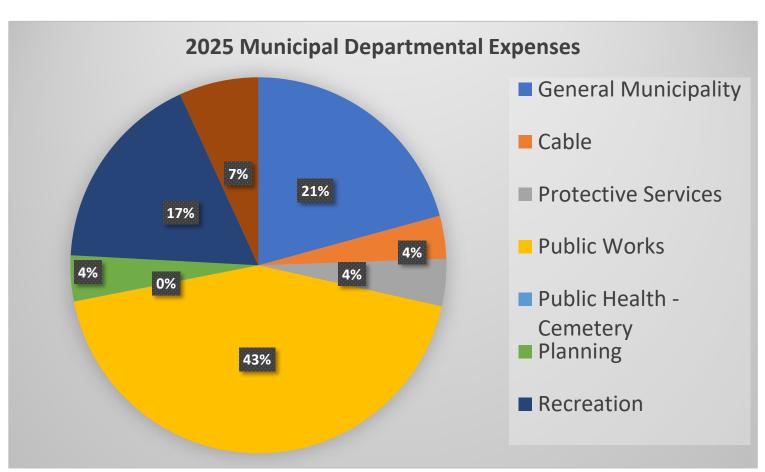

#### **Dawson 2025 Operating expenses**

| Allocation to reser | ves (739,000)  | 7 %  |
|---------------------|----------------|------|
| General Municipal   | (2,245,000)    | 21 % |
| Cable               | (400,000)      | 4 %  |
| Protective services | (439,000)      | 4 %  |
| Public Works        | (4,696,000)    | 43 % |
| Planning            | (421,000)      | 4 %  |
| Recreation          | (1,873,000)    | 17 % |
| Other               | ( 9,000)       | 0.1% |
| Expenses            | (\$10,822,000) |      |
|                     |                |      |

## 2025 Operating Budget Summary Third Reading

| EXPENDITURES: General Municipality:      | 2021<br>Actual           | 2022<br>Actual           | 2023<br>Actual           | 2024<br>Budget           | 2024 YTD<br>Actual       | 2025<br>Budget           |
|------------------------------------------|--------------------------|--------------------------|--------------------------|--------------------------|--------------------------|--------------------------|
| Mayor and Council                        | 157,223                  | 171,381                  | 186,897                  | 197,485                  | 197,064                  | 212,629                  |
| Council Election                         | 8,370                    | 8,492                    | -                        | 20,000                   | 11,700                   | 5,000                    |
| Grants/Subsidies                         | 185,463                  | 169,028                  | 159,499                  | 215,241                  | 153,486                  | 191,037                  |
| Administration                           | 1,195,795                | 1,239,741                | 1,343,946                | 1,436,081                | 1,298,112                | 1,450,984                |
| Other Property Expenses                  | 2,668                    | 9,911                    | 19,018                   | 21,000                   | 16,680                   | 33,000                   |
| Computer information Sy                  | 115,589                  | 91,527                   | 117,732                  | 106,600                  | 138,947                  | 151,739                  |
| Communications                           | 24,541                   | 68,177                   | 22,560                   | 44,180                   | 13,355                   | 44,180                   |
| Bylaw Enforcement                        | 103,491                  | 118,867                  | 125,850                  | 145,413                  | 139,864                  | 156,537                  |
| General Municipality:  Cable             | 1,793,140<br>221,146     | 1,877,123<br>255,116     | 1,975,502<br>303,411     | 2,186,000<br>241,323     | 1,969,208<br>225,770     | 2,245,106<br>400,798     |
| Protective Services:                     | 221,140                  | 233,110                  | 303,411                  | 241,323                  | 223,770                  | 400,738                  |
| Fire Protection                          | 310,706                  | 301,873                  | 291,282                  | 396,065                  | 377,282                  | 394,634                  |
| Emergency Measures  Protective Services: | 22,301<br><b>333,007</b> | 24,278<br><b>326,151</b> | 25,276<br><b>316,559</b> | 38,085<br><b>434,150</b> | 30,787<br><b>408,069</b> | 44,025<br><b>438,659</b> |
| Public Works:                            | ·                        | ,                        | •                        | ·                        | ·                        | ŕ                        |
| Common                                   | 371,015                  | 491,092                  | 607,093                  | 519,946                  | 625,660                  | 623,242                  |
| Roads and Streets - Sumr                 | 127,460                  | 121,369                  | 131,950                  | 129,611                  | 170,661                  | 141,662                  |
| Roads and Streets - winte                | 293,376                  | 357,117                  | 267,984                  | 417,995                  | 206,116                  | 358,141                  |
| Sidewalks                                | 35,775                   | 12,384                   | 17,897                   | 18,479                   | 42,622                   | 71,116                   |
| Dock                                     | 258                      | 1,309                    | 3,374                    | 150                      | 150                      | 150                      |
| Surface Drainage                         | 32,161                   | 81,870                   | 59,710                   | 80,290                   | 24,486                   | 43,599                   |
| Water Services                           | 1,150,399                | 1,213,957                | 1,589,868                | 1,471,038                | 1,182,912                | 1,471,267                |
| Sewer Services                           | 239,860                  | 218,989                  | 262,793                  | 262,161                  | 227,069                  | 319,171                  |
| Waste Water Treatment                    | 221,031                  | 221,534                  | 218,897                  | 232,000                  | 55,482                   | 247,071                  |
| Waste Management                         | 494,409                  | 488,637                  | 1,238,468                | 691,643                  | 599,700                  | 721,771                  |
| Building Maintenance                     | 352,788                  | 374,410                  | 389,263                  | 398,110                  | 348,952                  | 384,712                  |
| Waste Diversion                          | -                        | 197,330                  | 263,083                  | 404,575                  | 457,818                  | 314,583                  |
| Public Works: Public Health - Cemetery   | 3,318,531                | 3,779,998<br>3,265       | 5,050,381<br>1,250       | 4,625,997<br>8,000       | 3,941,626                | 4,696,487<br>5,000       |
| Planning Recreation:                     | 196,525                  | 286,753                  | 375,325                  | 414,500                  | 499,063                  | 421,205                  |
| Recreation Common                        | 229,745                  | 243,844                  | 352,439                  | 275,746                  | 410,354                  | 404,797                  |
| Programing & Events                      | 291,116                  | 254,682                  | 309,189                  | 286,633                  | 286,302                  | 294,977                  |
| AMFRC                                    | 596,855                  | 595,975                  | 675,960                  | 682,020                  | 615,376                  | 572,691                  |
| Water Front<br>Pool                      | 45,495<br>184,627        | 35,915<br>233,896        | 26,237<br>240,238        | 39,911<br>225,330        | 20,489<br>201,451        | 39,966<br>233,234        |
| Green Space                              | 249,698                  | 286,491                  | 447,090                  | 308,138                  | 358,973                  | 327,290                  |
| Recreation:                              | 1,597,536                | 1,650,802                | 2,051,153                | 1,817,776                | 1,892,945                | 1,872,955                |
| Contribution to Reserves                 | 7 450 005                | 9 170 200                | 259,300                  | 0 727 747                | 363,802                  | 739,619                  |
| TOTAL EXPENDITURES:                      | 7,459,885                | 8,179,209                | 10,332,881               | 9,727,747                | 9,300,484                | 10,819,829               |
| OPERATING SURPLUS (DEFICIT               | 1,125,980                | 717,986                  | (882,920)                | 383,370                  | 1,079,255                | 2,072                    |
| TOTAL WAGES AND BENEFITS                 | 3,474,907                | 3,923,846                | 4,180,289                | 4,268,855                | 4,200,905                | 4,403,287                |