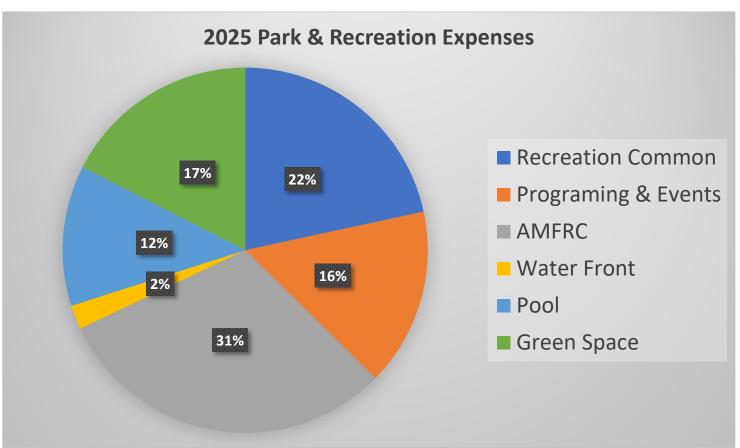

## 2025 Operating Budget Summary Third Reading

| EXPENDITURES: General Municipality:      | 2021<br>Actual           | 2022<br>Actual           | 2023<br>Actual           | 2024<br>Budget           | 2024 YTD<br>Actual       | 2025<br>Budget           |
|------------------------------------------|--------------------------|--------------------------|--------------------------|--------------------------|--------------------------|--------------------------|
| Mayor and Council                        | 157,223                  | 171,381                  | 186,897                  | 197,485                  | 197,064                  | 212,629                  |
| Council Election                         | 8,370                    | 8,492                    | -                        | 20,000                   | 11,700                   | 5,000                    |
| Grants/Subsidies                         | 185,463                  | 169,028                  | 159,499                  | 215,241                  | 153,486                  | 191,037                  |
| Administration                           | 1,195,795                | 1,239,741                | 1,343,946                | 1,436,081                | 1,298,112                | 1,450,984                |
| Other Property Expenses                  | 2,668                    | 9,911                    | 19,018                   | 21,000                   | 16,680                   | 33,000                   |
| Computer information Sy                  | 115,589                  | 91,527                   | 117,732                  | 106,600                  | 138,947                  | 151,739                  |
| Communications                           | 24,541                   | 68,177                   | 22,560                   | 44,180                   | 13,355                   | 44,180                   |
| Bylaw Enforcement                        | 103,491                  | 118,867                  | 125,850                  | 145,413                  | 139,864                  | 156,537                  |
| General Municipality:  Cable             | 1,793,140<br>221,146     | 1,877,123<br>255,116     | 1,975,502<br>303,411     | 2,186,000<br>241,323     | 1,969,208<br>225,770     | 2,245,106<br>400,798     |
| Protective Services:                     | 221,140                  | 233,110                  | 303,411                  | 241,323                  | 223,770                  | 400,738                  |
| Fire Protection                          | 310,706                  | 301,873                  | 291,282                  | 396,065                  | 377,282                  | 394,634                  |
| Emergency Measures  Protective Services: | 22,301<br><b>333,007</b> | 24,278<br><b>326,151</b> | 25,276<br><b>316,559</b> | 38,085<br><b>434,150</b> | 30,787<br><b>408,069</b> | 44,025<br><b>438,659</b> |
| Public Works:                            | ·                        | ,                        | •                        | ·                        | ·                        | ŕ                        |
| Common                                   | 371,015                  | 491,092                  | 607,093                  | 519,946                  | 625,660                  | 623,242                  |
| Roads and Streets - Sumr                 | 127,460                  | 121,369                  | 131,950                  | 129,611                  | 170,661                  | 141,662                  |
| Roads and Streets - winte                | 293,376                  | 357,117                  | 267,984                  | 417,995                  | 206,116                  | 358,141                  |
| Sidewalks                                | 35,775                   | 12,384                   | 17,897                   | 18,479                   | 42,622                   | 71,116                   |
| Dock                                     | 258                      | 1,309                    | 3,374                    | 150                      | 150                      | 150                      |
| Surface Drainage                         | 32,161                   | 81,870                   | 59,710                   | 80,290                   | 24,486                   | 43,599                   |
| Water Services                           | 1,150,399                | 1,213,957                | 1,589,868                | 1,471,038                | 1,182,912                | 1,471,267                |
| Sewer Services                           | 239,860                  | 218,989                  | 262,793                  | 262,161                  | 227,069                  | 319,171                  |
| Waste Water Treatment                    | 221,031                  | 221,534                  | 218,897                  | 232,000                  | 55,482                   | 247,071                  |
| Waste Management                         | 494,409                  | 488,637                  | 1,238,468                | 691,643                  | 599,700                  | 721,771                  |
| Building Maintenance                     | 352,788                  | 374,410                  | 389,263                  | 398,110                  | 348,952                  | 384,712                  |
| Waste Diversion                          | -                        | 197,330                  | 263,083                  | 404,575                  | 457,818                  | 314,583                  |
| Public Works: Public Health - Cemetery   | 3,318,531                | 3,779,998<br>3,265       | 5,050,381<br>1,250       | 4,625,997<br>8,000       | 3,941,626                | 4,696,487<br>5,000       |
| Planning Recreation:                     | 196,525                  | 286,753                  | 375,325                  | 414,500                  | 499,063                  | 421,205                  |
| Recreation Common                        | 229,745                  | 243,844                  | 352,439                  | 275,746                  | 410,354                  | 404,797                  |
| Programing & Events                      | 291,116                  | 254,682                  | 309,189                  | 286,633                  | 286,302                  | 294,977                  |
| AMFRC                                    | 596,855                  | 595,975                  | 675,960                  | 682,020                  | 615,376                  | 572,691                  |
| Water Front<br>Pool                      | 45,495<br>184,627        | 35,915<br>233,896        | 26,237<br>240,238        | 39,911<br>225,330        | 20,489<br>201,451        | 39,966<br>233,234        |
| Green Space                              | 249,698                  | 286,491                  | 447,090                  | 308,138                  | 358,973                  | 327,290                  |
| Recreation:                              | 1,597,536                | 1,650,802                | 2,051,153                | 1,817,776                | 1,892,945                | 1,872,955                |
| Contribution to Reserves                 | 7 450 005                | 9 170 200                | 259,300                  | 0 727 747                | 363,802                  | 739,619                  |
| TOTAL EXPENDITURES:                      | 7,459,885                | 8,179,209                | 10,332,881               | 9,727,747                | 9,300,484                | 10,819,829               |
| OPERATING SURPLUS (DEFICIT               | 1,125,980                | 717,986                  | (882,920)                | 383,370                  | 1,079,255                | 2,072                    |
| TOTAL WAGES AND BENEFITS                 | 3,474,907                | 3,923,846                | 4,180,289                | 4,268,855                | 4,200,905                | 4,403,287                |