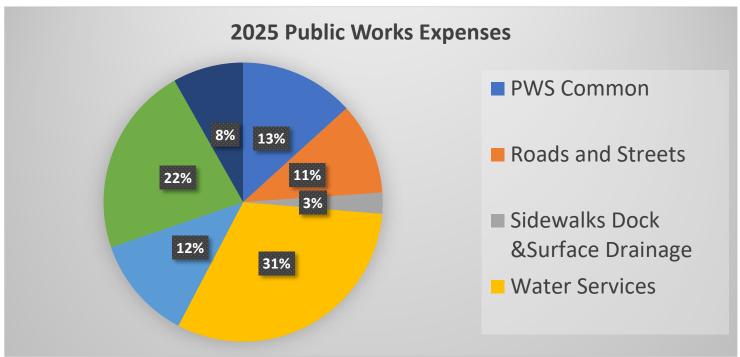

## 2025 Operating Budget Summary Third Reading

| EXPENDITURES: General Municipality:      | 2021<br>Actual           | 2022<br>Actual           | 2023<br>Actual           | 2024<br>Budget           | 2024 YTD<br>Actual       | 2025<br>Budget           |
|------------------------------------------|--------------------------|--------------------------|--------------------------|--------------------------|--------------------------|--------------------------|
| Mayor and Council                        | 157,223                  | 171,381                  | 186,897                  | 197,485                  | 197,064                  | 212,629                  |
| Council Election                         | 8,370                    | 8,492                    | -                        | 20,000                   | 11,700                   | 5,000                    |
| Grants/Subsidies                         | 185,463                  | 169,028                  | 159,499                  | 215,241                  | 153,486                  | 191,037                  |
| Administration                           | 1,195,795                | 1,239,741                | 1,343,946                | 1,436,081                | 1,298,112                | 1,450,984                |
| Other Property Expenses                  | 2,668                    | 9,911                    | 19,018                   | 21,000                   | 16,680                   | 33,000                   |
| Computer information Sy                  | 115,589                  | 91,527                   | 117,732                  | 106,600                  | 138,947                  | 151,739                  |
| Communications                           | 24,541                   | 68,177                   | 22,560                   | 44,180                   | 13,355                   | 44,180                   |
| Bylaw Enforcement                        | 103,491                  | 118,867                  | 125,850                  | 145,413                  | 139,864                  | 156,537                  |
| General Municipality:  Cable             | 1,793,140<br>221,146     | 1,877,123<br>255,116     | 1,975,502<br>303,411     | 2,186,000<br>241,323     | 1,969,208<br>225,770     | 2,245,106<br>400,798     |
| Protective Services:                     | 221,140                  | 233,110                  | 303,411                  | 241,323                  | 223,770                  | 400,738                  |
| Fire Protection                          | 310,706                  | 301,873                  | 291,282                  | 396,065                  | 377,282                  | 394,634                  |
| Emergency Measures  Protective Services: | 22,301<br><b>333,007</b> | 24,278<br><b>326,151</b> | 25,276<br><b>316,559</b> | 38,085<br><b>434,150</b> | 30,787<br><b>408,069</b> | 44,025<br><b>438,659</b> |
| Public Works:                            | ·                        | ,                        | •                        | ·                        | ·                        | ŕ                        |
| Common                                   | 371,015                  | 491,092                  | 607,093                  | 519,946                  | 625,660                  | 623,242                  |
| Roads and Streets - Sumr                 | 127,460                  | 121,369                  | 131,950                  | 129,611                  | 170,661                  | 141,662                  |
| Roads and Streets - winte                | 293,376                  | 357,117                  | 267,984                  | 417,995                  | 206,116                  | 358,141                  |
| Sidewalks                                | 35,775                   | 12,384                   | 17,897                   | 18,479                   | 42,622                   | 71,116                   |
| Dock                                     | 258                      | 1,309                    | 3,374                    | 150                      | 150                      | 150                      |
| Surface Drainage                         | 32,161                   | 81,870                   | 59,710                   | 80,290                   | 24,486                   | 43,599                   |
| Water Services                           | 1,150,399                | 1,213,957                | 1,589,868                | 1,471,038                | 1,182,912                | 1,471,267                |
| Sewer Services                           | 239,860                  | 218,989                  | 262,793                  | 262,161                  | 227,069                  | 319,171                  |
| Waste Water Treatment                    | 221,031                  | 221,534                  | 218,897                  | 232,000                  | 55,482                   | 247,071                  |
| Waste Management                         | 494,409                  | 488,637                  | 1,238,468                | 691,643                  | 599,700                  | 721,771                  |
| Building Maintenance                     | 352,788                  | 374,410                  | 389,263                  | 398,110                  | 348,952                  | 384,712                  |
| Waste Diversion                          | -                        | 197,330                  | 263,083                  | 404,575                  | 457,818                  | 314,583                  |
| Public Works: Public Health - Cemetery   | 3,318,531                | 3,779,998<br>3,265       | 5,050,381<br>1,250       | 4,625,997<br>8,000       | 3,941,626                | 4,696,487<br>5,000       |
| Planning Recreation:                     | 196,525                  | 286,753                  | 375,325                  | 414,500                  | 499,063                  | 421,205                  |
| Recreation Common                        | 229,745                  | 243,844                  | 352,439                  | 275,746                  | 410,354                  | 404,797                  |
| Programing & Events                      | 291,116                  | 254,682                  | 309,189                  | 286,633                  | 286,302                  | 294,977                  |
| AMFRC                                    | 596,855                  | 595,975                  | 675,960                  | 682,020                  | 615,376                  | 572,691                  |
| Water Front<br>Pool                      | 45,495<br>184,627        | 35,915<br>233,896        | 26,237<br>240,238        | 39,911<br>225,330        | 20,489<br>201,451        | 39,966<br>233,234        |
| Green Space                              | 249,698                  | 286,491                  | 447,090                  | 308,138                  | 358,973                  | 327,290                  |
| Recreation:                              | 1,597,536                | 1,650,802                | 2,051,153                | 1,817,776                | 1,892,945                | 1,872,955                |
| Contribution to Reserves                 | 7 450 005                | 9 170 200                | 259,300                  | 0 727 747                | 363,802                  | 739,619                  |
| TOTAL EXPENDITURES:                      | 7,459,885                | 8,179,209                | 10,332,881               | 9,727,747                | 9,300,484                | 10,819,829               |
| OPERATING SURPLUS (DEFICIT               | 1,125,980                | 717,986                  | (882,920)                | 383,370                  | 1,079,255                | 2,072                    |
| TOTAL WAGES AND BENEFITS                 | 3,474,907                | 3,923,846                | 4,180,289                | 4,268,855                | 4,200,905                | 4,403,287                |

| Public Works                                       | 2021<br>Actual  | 2022<br>Actual   | 2023<br>Actual   | 2024<br>Budget   | 2024 YTD<br>Actual | 2025<br>Budget   |
|----------------------------------------------------|-----------------|------------------|------------------|------------------|--------------------|------------------|
| Revenue                                            |                 |                  |                  |                  |                    |                  |
| Water Service                                      |                 |                  |                  |                  |                    |                  |
| Water Utility Fee                                  | 829,871         | 835,087          | 900,089          | 920,568          | 941,015            | 938,979          |
| Bulk Water Sales - Fill Station                    | 16,099          | 19,014<br>64,422 | 22,070<br>74,840 | 20,756<br>75,962 | 16,718<br>77,125   | 21,000<br>79,981 |
| Water Delivery Disconnect/Reconnect Water Services | 60,213<br>8,690 | 12,190           | 15,028           | 10,000           | 23,010             | 23,241           |
| Total Water Service                                | 914,873         | 930,713          | 1,012,027        | 1,027,286        | 1,057,868          | 1,063,202        |
| Sewer Service                                      |                 |                  |                  |                  |                    |                  |
| Sewer Utility Fee                                  | 622,012         | 624,559          | 673,340          | 696,947          | 704,081            | 710,886          |
| Total Sewer Service                                | 622,012         | 624,559          | 673,340          | 696,947          | 704,081            | 710,886          |
| Waste Management                                   |                 |                  |                  |                  |                    |                  |
| Waste Management Fees                              | 256,307         | 259,273          | 291,364          | 298,621          | 302,145            | 304,594          |
| YG Funding for Waste Management                    | 75,000          | 75,000           | 70,000           | 145,000          | 75,000             | 75,000           |
| Ground Water Monitoring                            | 32,589          | 35,000           | 26,825           | 35,000           | 17,500             | 35,700           |
| Tipping Fees                                       |                 | -                | -                | 50,000           | -                  | 75,000           |
| YG Funding for Recycling Depot                     |                 | 38,556           | 38,046           | 42,840           | 46,077             | 46,999           |
| Composting Program                                 |                 |                  |                  |                  | 19,243             | -                |
| Recycling Revenue                                  |                 | 18,201           | (1,443)          | 30,000           | 121,602            | 70,000           |
| Total Waste Management Other                       | 363,896         | 426,030          | 424,791          | 601,461          | 581,568            | 607,293          |
| New Installation Fee - Labour                      | 39,850          | 28,745           | 43,554           | 46,125           | 46,827             | 63,314           |
| Sale of Gravel                                     | 1,430           | 2,143            | 2,927            | 1,500            | 914                | 1,530            |
| New Installation Fee - Sale of Inventor            | 3,740           | 25,727           | 40,706           | 35,000           | 107,372            | 91,049           |
| Load Capacity                                      | 1,550           | 10,850           | 9,803            | 10,000           | 30,241             | 19,986           |
| Development Charge/Frontage Charge                 | 1,330           | 10,030           | -                | 10,000           | -                  | -                |
| zereiepinent enange, nemage enange                 |                 |                  |                  |                  | -                  |                  |
| Misc Services                                      |                 |                  | -                |                  | 20                 |                  |
| Grant - Training                                   | 5,154           | 2,940            | 5,545            | 5,000            | 988                | -                |
| Total Other                                        | 51,724          | 70,405           | 102,535          | 97,625           | 186,362            | 175,879          |
| Total Revenue - Public Works                       | 1,952,505       | 2,051,707        | 2,212,692        | 2,423,319        | 2,529,879          | 2,557,259        |
| EXPENDITURES - PUBLIC WORKS: COMMON:               |                 |                  |                  |                  |                    |                  |
| Wages - PW Common                                  | 136,844         | 144,911          | 182,374          | 151,700          | 201,464            | 204,320          |
| Benefits - PW Common                               | 17,732          | 26,331           | 68,565           | 22,755           | 25,765             | 26,929           |
| Professional Fees                                  | _               | 105              | -                | 1,000            | -                  | 1,000            |
| Membership/Conference/Meetings                     | 177             | 6                | 1,220            | 1,500            | 658                | 1,250            |
| Training                                           | 7,180           | 9,596            | 3,796            | 5,000            | 13,199             | 10,000           |
| Travel - Accommodation and Meals                   | 1,365           | 486              | 876              | 3,125            | 2,419              | 3,000            |
| Travel - Transportation                            | -               | 105              | 783              | 2,050            | 1,028              | 1,500            |
| Promotional Material/Special Events                | 283             | -                | 500              | 513              | -                  | 500              |
| Subscriptions & Publications                       | 143             | 362              | 200              | 513              | 644                | 700              |
| Freight                                            | 3,657           | 14,136           | 9,012            | 9,000            | 27,640             | 14,500           |
| Supplies Office - PW CommonSupplies                | Office          |                  |                  |                  | 72                 | -                |
| Non Capital Equipment                              | 2,873           | 13,514           | 5,966            | 10,000           | 4,357              | 6,750            |

|                                       | 2021            | 2022             | 2023             | 2024             | 2024 YTD          | 2025             |
|---------------------------------------|-----------------|------------------|------------------|------------------|-------------------|------------------|
| Public Works                          | Actual          | Actual           | Actual           | Budget           | Actual            | Budget           |
| Photocopier Expense (lease)           | 1,394           | 1,388            | 8,492            | 1,430            | 748               | 1,145            |
| Building Repairs and Maintenance      | 15,748          | 13,768           | 9,595            | 10,250           | 6,206             | 9,500            |
| Electrical                            | 6,367           | 7,066            | 9,443            | 8,661            | 5,292             | 7,652            |
| Heating                               | 13,646          | 25,582           | 37,758           | 32,000           | 33,640            | 34,523           |
| Insurance/Licencing - PW CommonIn     |                 | 45 400           | 44.006           | 45.075           | 245               | 46 767           |
| Telephone and Fax                     | 16,957          | 15,423           | 14,096           | 15,375           | 14,849            | 16,767           |
| Contract Services - Common            | 9,165           | 3,333            | 29,632           | 8,000            | 22,837            | 23,751           |
| Supplies - Common Operating           | 9,165<br>17,176 | 12,664<br>18,512 | 24,657<br>11,471 | 20,500<br>15,375 | 102,410<br>12,430 | 40,000<br>15,375 |
| Supplies - Safety Vehicle Fuel        | 22,294          | 41,164           | 31,470           | 40,000           | 22,874            | 34,256           |
| Vehicle Repairs and Maintenance       | 33,156          | 23,651           | 30,068           | 35,875           | 29,239            | 35,974           |
| Heavy Equipment Fuel                  | 11,163          | 26,634           | 22,295           | 30,000           | 11,330            | 28,499           |
| Heavy Equipment R&M                   | 27,960          | 74,683           | 85,830           | 76,875           | 58,376            | 77,413           |
| Mosquito Control                      | 16,570          | 17,672           | 18,995           | 18,450           | 27,939            | 27,939           |
| TOTAL COMMON EXPENDITURES:            | 371,015         | 491,092          | 607,093          | 519,946          | 625,660           | 623,242          |
|                                       |                 |                  |                  |                  |                   |                  |
| Transportation<br>Roads - Summer      |                 |                  |                  |                  |                   |                  |
| Wages - PW Roads Summer               | 24,468          | 12,694           | 16,032           | 13,325           | 19,297            | 21,542           |
| Benefits - PW Roads Summer            | 8,165           | 7,941            | 10,699           | 1,999            | 2,558             | 3,313            |
| Freight                               | -               | -                | -                | 513              | 179               | 323              |
| Non Capital Equipment/Office Furnitur | re              |                  | -                | -                | -                 | -                |
| Contracted Services                   | 55,170          | 71,930           | 77,043           | 61,500           | 117,903           | 61,500           |
| Supplies - Operating                  | 526             | 2,109            | -                | 1,025            | 498               | 695              |
| Chemicals                             | 20,397          | -                | -                | 10,250           | -                 | 10,000           |
| Cold Mix                              | -               | -                | -                | 3,075            | -                 | 3,137            |
| Gravel                                | 410             | 955              | 3,075            | 10,250           | 6,182             | 10,408           |
| Signs                                 | 12              | 7,242            | -                | 7,175            | 6,585             | 7,000            |
| Street Lights                         | 18,312          | 18,498           | 25,102           | 20,500           | 17,459            | 23,745           |
| Total Roads - Summer                  | 127,460         | 121,369          | 131,950          | 129,611          | 170,661           | 141,662          |
| Roads - Winter                        |                 |                  |                  |                  |                   |                  |
| Wages - PW Roads Winter               | 66,247          | 60,704           | 66,613           | 63,550           | 28,980            | 35,853           |
| Benefits - PW Roads Winter            | 12,743          | 13,185           | 13,505           | 9,533            | 3,253             | 4,053            |
| Freight                               | 317             | -                | -                | 2,563            | 59                | 560              |
| Contracted Services                   | 179,211         | 245,568          | 172,253          | 256,250          | 137,541           | 230,000          |
| Supplies                              | 17              | 151              | 450              | -                | -                 | -                |
| 3/8 Minus Sand Mix                    | 16,869          | 18,190           | -                | -                | -                 | -                |
| Winter Chemical<br>Signs              | _               | 949              | -<br>66          | 66,625           | 14,163            | 66,625           |
| Street Lights                         | 17,972          | 18,370           | 15,097           | 19,475           | 20,934            | 19,865           |
| Heavy Equipment R & M - PW Trans W    |                 |                  |                  |                  | 1,185             | 1,185            |
| Total Roads - Winter                  | 293,376         | 357,117          | 267,984          | 417,995          | 206,116           | 358,141          |
| Sidowalke                             |                 |                  |                  |                  |                   |                  |
| Sidewalks Wages - PW Sidewalks        | 15,082          | 10,518           | 15,118           | 11,275           | 31,693            | 37,385           |
| Benefits - PW Sidewalks               | 1,651           | 1,165            | 1,639            | 1,691            | 4,385             | 5,272            |
| Freight                               | 1,001           | -,103            | -,033            | 513              | -                 | 255              |
| Contracted Services                   | -               | -                | 52               | 1,000            | -                 | 20,510           |
| Supplies - Material                   | 19,042          | 701              | 1,088            | 4,000            | 6,544             | 7,694            |
| TOTAL SIDEWALKS:                      | 35,775          | 12,384           | 17,897           | 18,479           | 42,622            | 71,116           |
|                                       |                 |                  |                  |                  |                   |                  |