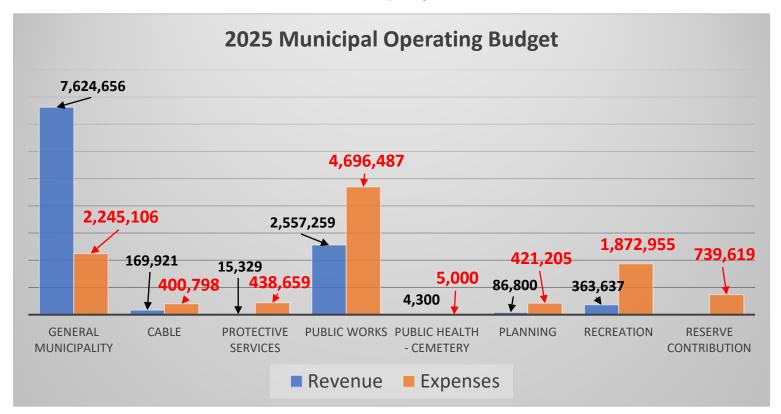

### 2025 Estimates

(rounded figures focusing on largest areas )

Here are a few key numbers that residents have asked about. These Numbers are rounded and identify primary numbers only - for actual current figures please refer to the attached spreadsheets

#### **Dawson 2025 Revenues**

| Property Taxes             | 3,969,000  | 37 % |
|----------------------------|------------|------|
| <b>Upper Gov Transfers</b> | 3,260,000  | 30 % |
| Fees and Charges           | 3,571,000  | 33 % |
| Other                      | 22,000     | 0.2% |
| Revenues                   | 10,822,000 |      |

#### **Dawson 2025 Operating expenses**

| Allocation to reser | ves (739,000)  | 7 %  |
|---------------------|----------------|------|
| General Municipal   | (2,245,000)    | 21 % |
| Cable               | (400,000)      | 4 %  |
| Protective services | (439,000)      | 4 %  |
| Public Works        | (4,696,000)    | 43 % |
| Planning            | (421,000)      | 4 %  |
| Recreation          | (1,873,000)    | 17 % |
| Other               | ( 9,000)       | 0.1% |
| Expenses            | (\$10,822,000) |      |
|                     |                |      |

### **2025 Operating Budget Summary Third Reading**

|                          | 2021<br>Actual | 2022<br>Actual | 2023<br>Actual | 2024<br>Budget | 2024 YTD<br>Actual | 2025<br>Budget |
|--------------------------|----------------|----------------|----------------|----------------|--------------------|----------------|
| VENUE                    |                |                |                |                |                    |                |
| General Municipality:    |                |                |                |                |                    |                |
| General Taxation         | 2,234,823      | 2,373,675      | 2,507,050      | 2,672,363      | 2,656,526          | 2,710,12       |
| Grants in Lieu of Taxes  | 1,011,280      | 1,075,535      | 1,149,270      | 1,214,929      | 1,211,667          | 1,258,65       |
| Grants                   | 2,600,224      | 2,668,245      | 2,732,173      | 3,002,102      | 2,932,102          | 3,373,52       |
| Penalties and Interest   | 23,917         | 28,942         | 27,610         | 25,600         | 42,209             | 30,60          |
| Other Revenue            | 29,634         | 10,771         | 84,222         | 45,000         | 92,559             | 121,25         |
| Sale of Services         | 156,154        | 129,952        | 115,932        | 130,000        | 88,143             | 125,00         |
| General Municipality:    | 6,059,057      | 6,294,721      | 6,619,438      | 7,095,994      | 7,025,689          | 7,624,6        |
| Cable                    | 221,460        | 225,933        | 192,034        | 200,586        | 177,380            | 169,92         |
| Protective Services:     |                |                |                |                |                    |                |
| Fire Protection          | 21,380         | 30,650         | 66,109         | 25,379         | 9,737              | 15,3           |
| Emergency Measures       | -              | 1,184          | -              | -              | -                  | -              |
| Protective Services:     | 21,380         | 31,834         | 66,109         | 25,379         | 9,737              | 15,3           |
| Public Works:            |                |                |                |                |                    |                |
| Water Services           | 914,873        | 930,713        | 1,012,027      | 1,027,286      | 1,057,868          | 1,063,2        |
| Sewer Services           | 622,012        | 624,559        | 673,340        | 696,947        | 704,081            | 710,8          |
| Waste Management         | 363,896        | 426,030        | 424,791        | 601,461        | 581,568            | 607,2          |
| Other Revenue            | 51,724         | 70,405         | 102,535        | 97,625         | 186,362            | 175,8          |
| Public Works:            | 1,952,505      | 2,051,707      | 2,212,692      | 2,423,319      | 2,529,879          | 2,557,2        |
| Public Health - Cemetery | 2,400          | 4,300          | 7,800          | 4,300          | 1,325              | 4,5            |
| Planning                 | 71,715         | 22,516         | 34,166         | 56,400         | 205,044            | 86,8           |
| Recreation:              |                |                |                |                |                    |                |
| Recreation Common        | 54,759         | 62,619         | 61,480         | 65,166         | 104,672            | 61,9           |
| Programing & Events      | 66,453         | 54,140         | 71,694         | 66,579         | 56,413             | 72,9           |
| AMFRC                    | 77,645         | 48,495         | 87,460         | 72,500         | 103,757            | 90,5           |
| Water Front              | 42,279         | 62,230         | 64,636         | 62,232         | 70,761             | 72,6           |
| Pool                     | 10,087         | 17,970         | 26,147         | 21,624         | 48,179             | 43,4           |
| Green Space              | 6,125          | 20,730         | 6,305          | 17,040         | 46,902             | 22,2           |
| Recreation:              | 257,348        | 266,184        | 317,722        | 305,140        | 430,684            | 363,6          |
| TAL REVENUE:             | 8,585,865      | 8,897,195      | 9,449,961      | 10,111,118     | 10,379,739         | 10,821,9       |

## 2025 Operating Budget Summary Third Reading

| EXPENDITURES: General Municipality:      | 2021<br>Actual           | 2022<br>Actual           | 2023<br>Actual           | 2024<br>Budget           | 2024 YTD<br>Actual       | 2025<br>Budget           |
|------------------------------------------|--------------------------|--------------------------|--------------------------|--------------------------|--------------------------|--------------------------|
| Mayor and Council                        | 157,223                  | 171,381                  | 186,897                  | 197,485                  | 197,064                  | 212,629                  |
| Council Election                         | 8,370                    | 8,492                    | -                        | 20,000                   | 11,700                   | 5,000                    |
| Grants/Subsidies                         | 185,463                  | 169,028                  | 159,499                  | 215,241                  | 153,486                  | 191,037                  |
| Administration                           | 1,195,795                | 1,239,741                | 1,343,946                | 1,436,081                | 1,298,112                | 1,450,984                |
| Other Property Expenses                  | 2,668                    | 9,911                    | 19,018                   | 21,000                   | 16,680                   | 33,000                   |
| Computer information Sy                  | 115,589                  | 91,527                   | 117,732                  | 106,600                  | 138,947                  | 151,739                  |
| Communications                           | 24,541                   | 68,177                   | 22,560                   | 44,180                   | 13,355                   | 44,180                   |
| Bylaw Enforcement                        | 103,491                  | 118,867                  | 125,850                  | 145,413                  | 139,864                  | 156,537                  |
| General Municipality:  Cable             | 1,793,140<br>221,146     | 1,877,123<br>255,116     | 1,975,502<br>303,411     | 2,186,000<br>241,323     | 1,969,208<br>225,770     | 2,245,106<br>400,798     |
| Protective Services:                     | 221,140                  | 233,110                  | 303,411                  | 241,323                  | 223,770                  | 400,738                  |
| Fire Protection                          | 310,706                  | 301,873                  | 291,282                  | 396,065                  | 377,282                  | 394,634                  |
| Emergency Measures  Protective Services: | 22,301<br><b>333,007</b> | 24,278<br><b>326,151</b> | 25,276<br><b>316,559</b> | 38,085<br><b>434,150</b> | 30,787<br><b>408,069</b> | 44,025<br><b>438,659</b> |
| Public Works:                            | ·                        | ,                        | •                        | ·                        | ·                        | ŕ                        |
| Common                                   | 371,015                  | 491,092                  | 607,093                  | 519,946                  | 625,660                  | 623,242                  |
| Roads and Streets - Sumr                 | 127,460                  | 121,369                  | 131,950                  | 129,611                  | 170,661                  | 141,662                  |
| Roads and Streets - winte                | 293,376                  | 357,117                  | 267,984                  | 417,995                  | 206,116                  | 358,141                  |
| Sidewalks                                | 35,775                   | 12,384                   | 17,897                   | 18,479                   | 42,622                   | 71,116                   |
| Dock                                     | 258                      | 1,309                    | 3,374                    | 150                      | 150                      | 150                      |
| Surface Drainage                         | 32,161                   | 81,870                   | 59,710                   | 80,290                   | 24,486                   | 43,599                   |
| Water Services                           | 1,150,399                | 1,213,957                | 1,589,868                | 1,471,038                | 1,182,912                | 1,471,267                |
| Sewer Services                           | 239,860                  | 218,989                  | 262,793                  | 262,161                  | 227,069                  | 319,171                  |
| Waste Water Treatment                    | 221,031                  | 221,534                  | 218,897                  | 232,000                  | 55,482                   | 247,071                  |
| Waste Management                         | 494,409                  | 488,637                  | 1,238,468                | 691,643                  | 599,700                  | 721,771                  |
| Building Maintenance                     | 352,788                  | 374,410                  | 389,263                  | 398,110                  | 348,952                  | 384,712                  |
| Waste Diversion                          | -                        | 197,330                  | 263,083                  | 404,575                  | 457,818                  | 314,583                  |
| Public Works: Public Health - Cemetery   | 3,318,531                | 3,779,998<br>3,265       | 5,050,381<br>1,250       | 4,625,997<br>8,000       | 3,941,626                | 4,696,487<br>5,000       |
| Planning Recreation:                     | 196,525                  | 286,753                  | 375,325                  | 414,500                  | 499,063                  | 421,205                  |
| Recreation Common                        | 229,745                  | 243,844                  | 352,439                  | 275,746                  | 410,354                  | 404,797                  |
| Programing & Events                      | 291,116                  | 254,682                  | 309,189                  | 286,633                  | 286,302                  | 294,977                  |
| AMFRC                                    | 596,855                  | 595,975                  | 675,960                  | 682,020                  | 615,376                  | 572,691                  |
| Water Front<br>Pool                      | 45,495<br>184,627        | 35,915<br>233,896        | 26,237<br>240,238        | 39,911<br>225,330        | 20,489<br>201,451        | 39,966<br>233,234        |
| Green Space                              | 249,698                  | 286,491                  | 447,090                  | 308,138                  | 358,973                  | 327,290                  |
| Recreation:                              | 1,597,536                | 1,650,802                | 2,051,153                | 1,817,776                | 1,892,945                | 1,872,955                |
| Contribution to Reserves                 | 7 450 005                | 9 170 200                | 259,300                  | 0 727 747                | 363,802                  | 739,619                  |
| TOTAL EXPENDITURES:                      | 7,459,885                | 8,179,209                | 10,332,881               | 9,727,747                | 9,300,484                | 10,819,829               |
| OPERATING SURPLUS (DEFICIT               | 1,125,980                | 717,986                  | (882,920)                | 383,370                  | 1,079,255                | 2,072                    |
| TOTAL WAGES AND BENEFITS                 | 3,474,907                | 3,923,846                | 4,180,289                | 4,268,855                | 4,200,905                | 4,403,287                |